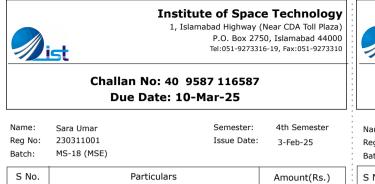

# Challan No: 40 9587 116587 Due Date: 10-Mar-25

| Name:<br>Reg No:                 | Sara Umar<br>230311001                                                                                    | Semester:<br>Issue Date: | 4th Semester<br>3-Feb-25 |
|----------------------------------|-----------------------------------------------------------------------------------------------------------|--------------------------|--------------------------|
| Batch:                           | MS-18 (MSE)                                                                                               | 1                        |                          |
| S No.                            | Particulars                                                                                               |                          | Amount(Rs.)              |
| 1                                | Convocation / Graduation Fee                                                                              |                          | 10000                    |
| 2                                | Safe/Smart Campus Charges                                                                                 |                          | 2200                     |
| 3                                | Service Charges                                                                                           |                          | 4400                     |
| 4                                | Tuition Fee                                                                                               |                          | 73205                    |
| Total Fee                        | Rs( <b>on or Before 10-Mar-2025</b> )                                                                     |                          | 89,805                   |
|                                  | e Fee Fine @ 5% (if fee is paid from<br>- <b>2025</b> to <b>25-Mar-2025</b> )                             |                          | 94,295                   |
| With Lat<br>26-Mar-              | e Fee Fine @ 10% (if fee is paid on or aft<br>•2025)                                                      | ter                      | 98,786                   |
| classes/e                        | Students will only be allowed to sit in<br>exams after clearance all outstanding due<br>th fine (if any). | es                       |                          |
| Mode of I<br>Amount<br>HBL Brand |                                                                                                           | llection Account         | through any online       |